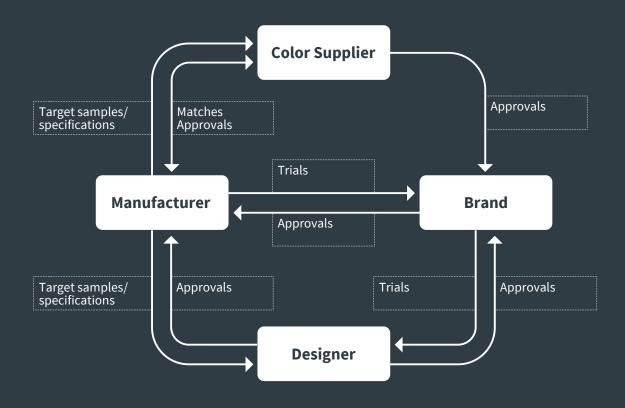

## Multiple rounds of sampling, trials and approvals, usually over many weeks

# CONVENTIONAL COLOR DEVELOPMENT PROCESS

REDEFINED COLOR DEVELOPMENT