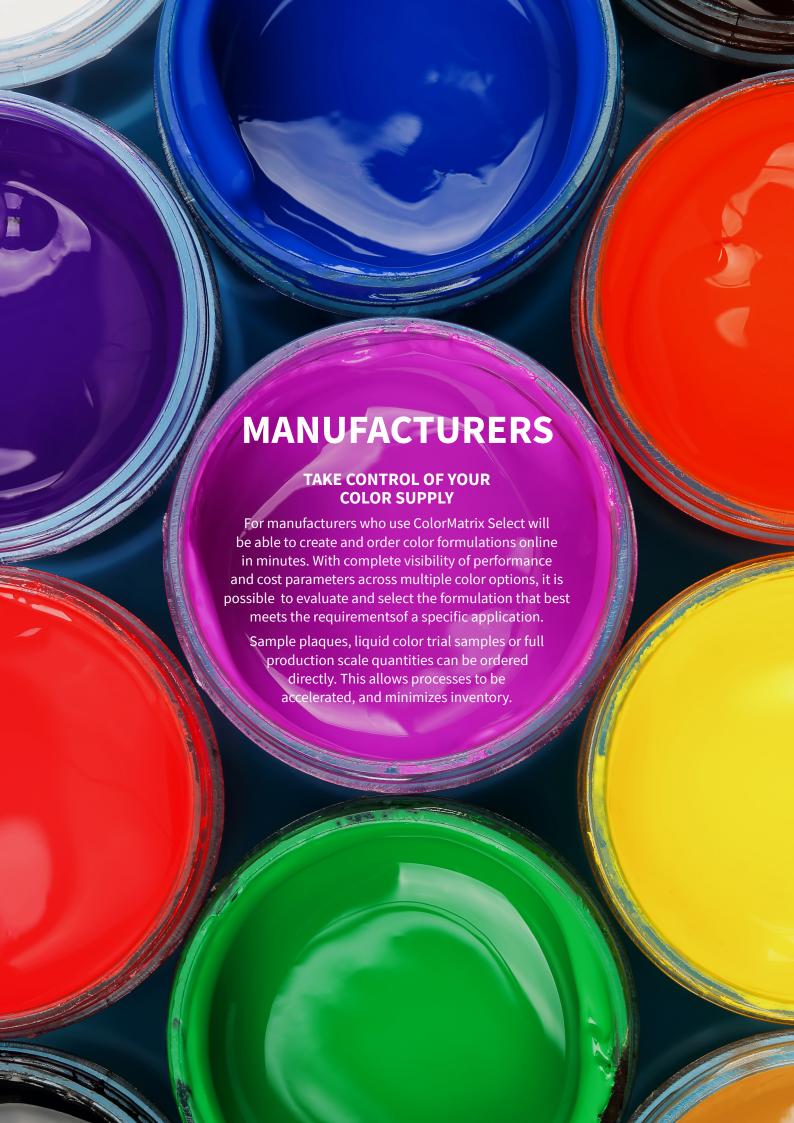

# MANAGING YOUR OWN COLOR CREATION AND SUPPLY ONLINE COULDN'T BE EASIER!

#### **OPTIONS**

1

#### **SELF-SERVICE**

- 1. Log in to ColorMatrix Select and input your product specification.
- 2. Scan your color standard using a spectrophotometer.
- 3. Evaluate on-screen multiple color formulation options to meet your required specification:
  - Color accuracy
  - Regulatory compliance
  - Price
  - Performance, including lightfastness, outdoor use, reduced warpage and processing temperature
- 4. Select your preferred color, generate your own liquid color sample or mold your own plaque.
- 5. Save, review and manage your chosen formulations for future reference and production scale orders.
  - Your colors can be consistently reproduced from any Avient facility worldwide.