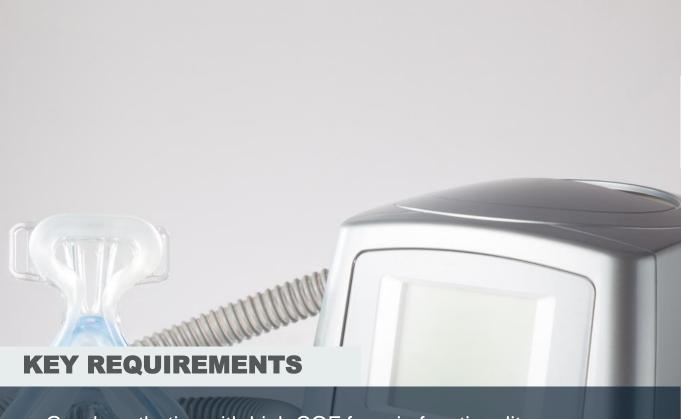

## RESPIRATORY DEVICE MANUFACTURER

CPAP MACHINE COVER

## **LEARN MORE**

- Good aesthetics with high COF for grip functionality
- Chemically bondable to FR PC/ABS down to 1mm
- NCS S 9000-N color suitable for UV laser marking to white
- Good scratch and mar resistance
- Good chemical resistance to detergents, alcohols and bleach
- Pass VOCs & out-gassing in accordance to ISO 18562-3/2:2017